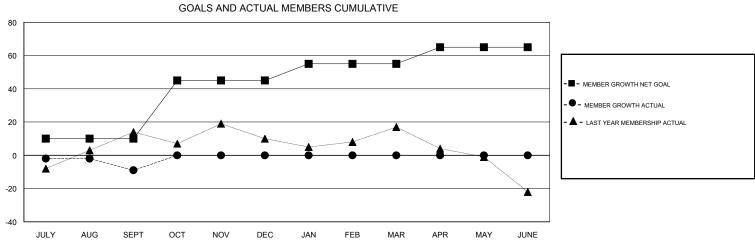

## MICHAEL MOLENDA **LOCATION IOWA GMT CA** Clubs Members RESULTS FOR 2017-2018 RESULTS FOR 2017-2018 NEW CLUBS NEW CLUB GOAL DROPPED CLUBS MEMBER GROWTH NET MEMBER GROWTH DROPPED QUARTER QUARTER GOAL ACTUAL MEMBERS ACTUAL (including transfers) 0 0 10 32 41 JULY/AUG/SEPT JULY/AUG/SEPT 0 35 0 0 OCT/NOV/DEC OCT/NOV/DEC 0 0 0 0 0 10 JAN/FEB/MAR JAN/FEB/MAR 0 0 0 0 0 10 APR/MAY/JUNE APR/MAY/JUNE